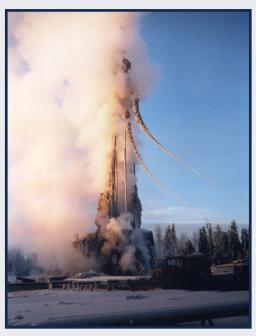

#### **Blowout Recovery**

Capstone Blowout Recovery is an Alberta based company specializing in blowout recovery services.

Capstone provides experienced leadership, specialized tools, and valuable industry partnerships. This comprehensive package assists oil & gas operators in the planning and responsible execution of well control and blowout recovery processes.

From the boardroom, to the site, our staff of seasoned specialists focuses on safety-oriented problem-solving while respecting the customer's corporate image and asset value.