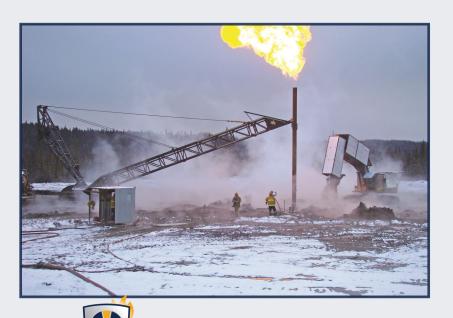

### **Blowout Recovery Equipment**

- Athey Wagon c/w working tips and appliances
- 20' Skid-Mounted Tool Sea-Can c/w inventory
- Tool Tote c/w inventory
- 2000 GPM Sea-Can Fire Pump
- 1000 GPM Sea-Can Fire Pump
- High Volume Suction Manifold Skid c/w inventory
- Stinger Assembly c/w tools and appliances
- Heat Shielded Fire Monitor Shack (2 pre-fabricated units)
- 3000# Dry Chemical Skid
- 2000# Dry Chemical Skid
- Intrinsically Safe Radio Package c/w headsets

#### **Athey Wagon**

Our Athey Wagon is one of the only Athey Wagons in Canada. It is designed to provide access and facilitate the manipulation of tools at the wellbore while providing the barrier of distance to our workers and equipment.

- Boom structure to provide extended reach into hazardous work areas
- Capacity to lift, drag, or move heavy loads out of or into hazardous work areas
- Integrated fire water system
- Maneuvered and operated by readily available excavation equipment such as a D-8 CAT or equivalent with a winch